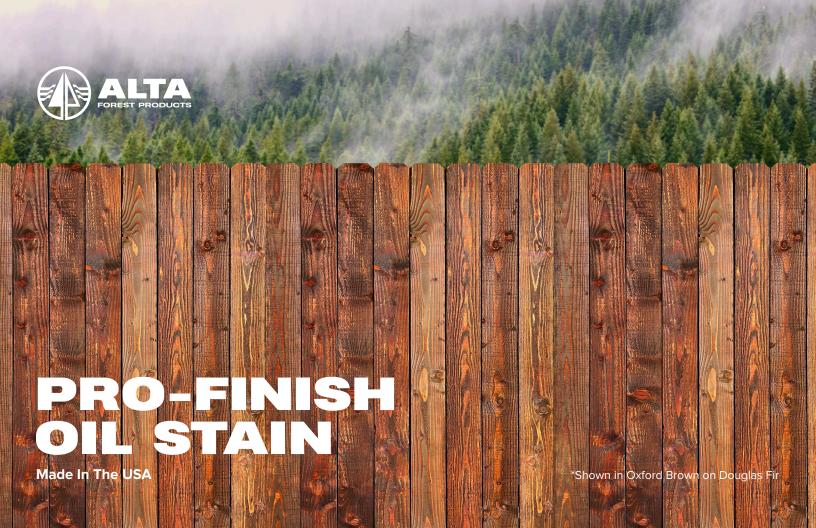

## FACTORY APPLIED OIL FINISH

Availble on:

Western Red Cedar, Douglas Fir

**Widths:** 4" & 6" **Lengths:** 4' - 8'

**Colors:** 

Cedartone

Oxford Brown\*

Pecan

FACTORY FINISH

WAX END SEAL

UV PROTECTION

MADE IN THE USA

Pro-Finish oil stained fencing arrives ready to install, saving you time, money, labor and mess. Our stain is applied at the factory using proprietary technology to ensure a quality appearance and consistent coverage. Pro-Finish helps to protect against damage from UV rays and moisture, enhancing the natural beauty and increasing the lifespan of your fence. Available on Western Red Cedar and Douglas Fir. We stain it so you don't have to!